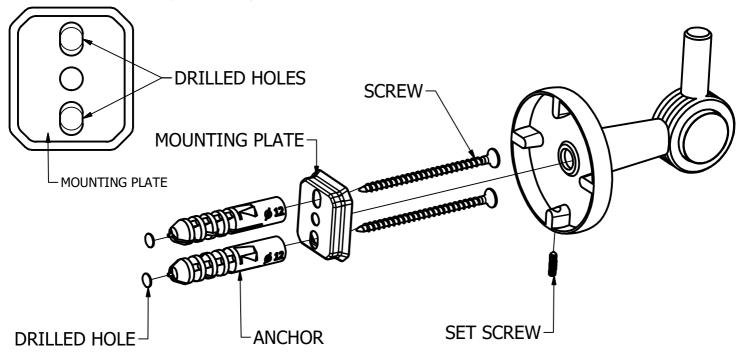

## (Step1: Drill Holes in Wall for screws or screw anchors and attached Mounting plate to Wall

Determine your desired location for installation and make a mark for the location of the mounting plate. Remove mounting plate from backplate by loosening set screw in backplate as pictured below. Place center hole of mounting plate over mark made above. Make 2 marks where mounting screws will be placed as shown below. Drill hole at each of the marks. (You may substitute other style mounting anchors or screws if desired). Place anchors into the holes made. Place mounting plate over holes and secure to mounting surface using screws as shown below.