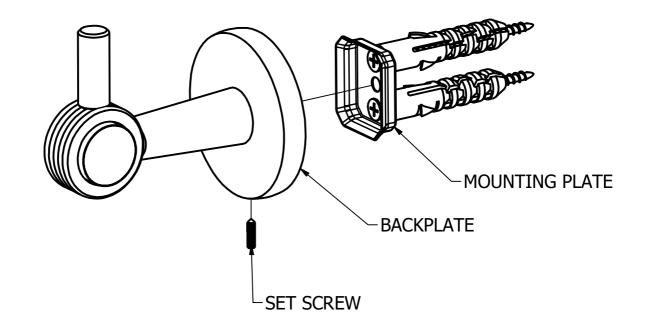

## Step2: Attach Bracket to Mounting Plate

Place bracket on mounting plate and secure by tightening set screw as shown below.